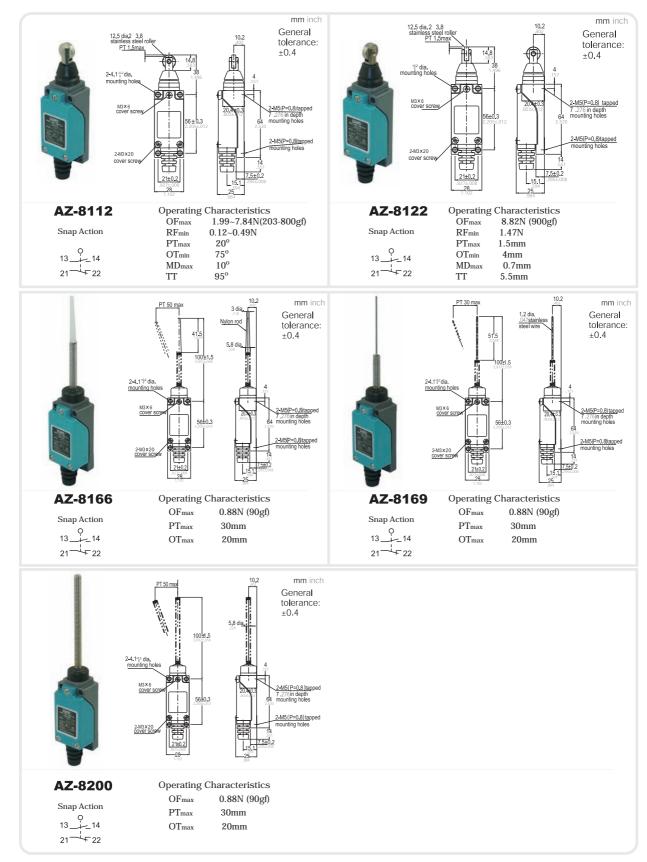

ons of Operating Characteristics

- OF **Operating Force** Releasing Force RF
- PT Pretravel Movement Differential MD OP **Operating Position** PO
- OT Overtravel Total Travel TT
- Travel to Positive Opening
- Specifications Operating Speed 0.05mm-2m/sec Mechanical: 120ops/min **Operating Frequency** Electrical: 30 ops/min >100MQ@500V DC Insulation Resistance  $<25m\Omega$  (initial value) Contact Resistance 10A/250VAC (EN60947-5-1) Rated Voltage/Current 1000VAC for 1 min between current carrying parts Dielectric Strength 2000VAC for 1 min between non-current carrying parts Service Life -20 to +60°C (-4 to 140°F) **Operating Temperature** Humidity < 95%RH Degree of Protection IP65

#### Dimensions Unit: mm



# SUNS<sup>®</sup> International, LLC



## COMPACT LIMIT SWITCHES: AZ-8 SERIES