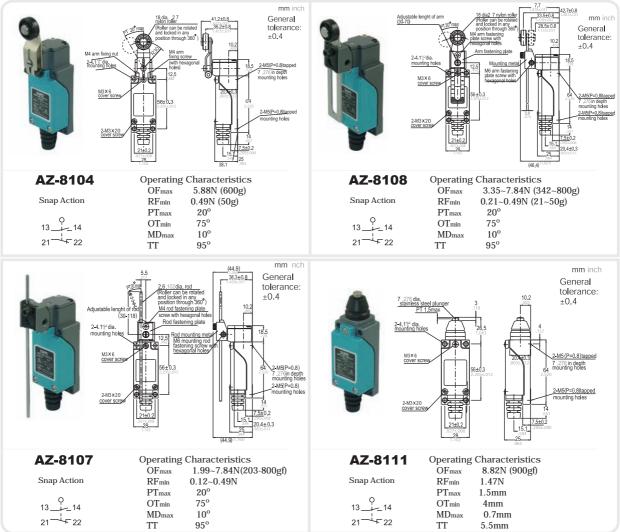

ening of NC contacts .
- Improved current carrying capacity to 10A .

#### Definitions of Operating Characteristics

- OF **Operating Force** Releasing Force RF
- PT Pretravel Movement Differential MD OP **Operating Position** PO
- OT Overtravel Total Travel TT
- Travel to Positive Opening
- Specifications Operating Speed 0.05mm-2m/sec Mechanical: 120ops/min **Operating Frequency** Electrical: 30 ops/min >100MQ@500V DC Insulation Resistance  $<25m\Omega$  (initial value) Contact Resistance 10A/250VAC (EN60947-5-1) Rated Voltage/Current 1000VAC for 1 min between current carrying parts Dielectric Strength 2000VAC for 1 min between non-current carrying parts Service Life -20 to +60°C (-4 to 140°F) **Operating Temperature** Humidity < 95%RH Degree of Protection IP65

#### Dimensions Unit: mm



# SUNS<sup>®</sup> International, LLC



## COMPACT LIMIT SWITCHES: AZ-8 SERIES